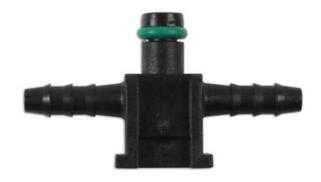

## Fuel Line Leak off T-Type Quick Connector 4mm x 6mm

Our comprehensive range of popular fuel line leak off connectors offers a cost effective repair solution to damaged connectors on a common rail fuel system. We offer an assorted box which contains 'T' type, 'L' Type, Offset, Angled (90° & 102°) & Snap Lock (Delphi) connectors. Suitable for Bosch, Siemens & Delphi Injectors. Spring retaining clips available to order under Part No. 34054 & Part No. 34055. To be used with our overbraided tube Part No. 30944 3.2mm ID & Part No. 30938 3.5mm ID which are both supplied in 5 metre coils. Please use our semi rigid tubing Part No 30898 to make the perfect common rail repair. Tube is 6mm OD x 4mm ID on a 30 metre coil.

## **Additional Information**

- · Fuel Line Quick Connector.
- T-Type Barbed Fitting 4mm x 6mm.
- Popular Common Rail Leak Off Connectors.
- · O Ring is a Viton FKM Seal.
- Also available as part of an assorted box, Part No. 34039.